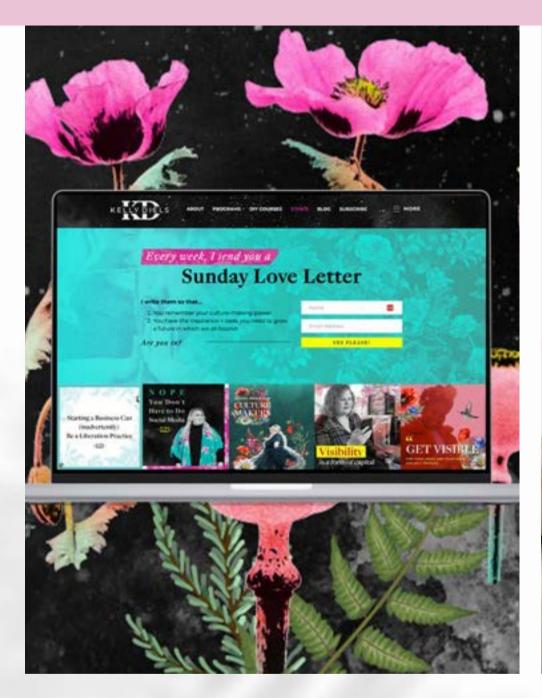

## Pat Two The Platform Site The custom website

Using visual branding created by us, we design whiplash worthy websites in WordPress or Squarespace, with the end user and client in mind.

Designed as Marketing Tools Easy to use drop and drag interface Focus on simplicity Training Handover Strong Brand Presence Memorable Experience

# Custom Brand Platform

#### **Including Brand Workshop and Visual Branding**

5 Page Website, built on your choice of WordPress of Squarespace.

e.g. Home, About, Contact, Work with Me, Praise, etc.

Blog Post Template and Blog Feed.