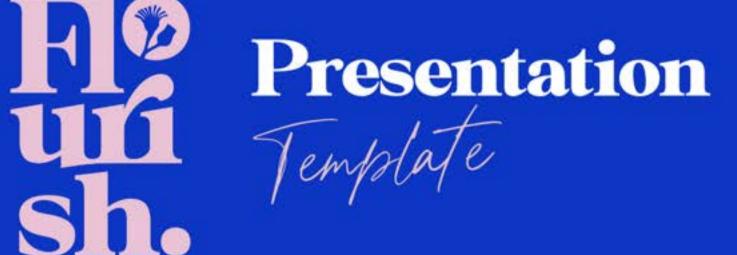

#### A PRESENTATION TEMPLATE

Whether you are giving a presentation at a conference, delivering a webinar or onboarding a new team member - this presentation template in Canva gives you a starting point so you can just add your content and forget about being a PowerPoint expert for a day.

TIP: YOU CAN ALSO USE IT AS A **TEMPLATE FOR AN EBOOK. BONUS!** 

## Branded

GET A CUSTOM PRESENTATION TEMPLATE AND GET YOUR VOICE HEARD