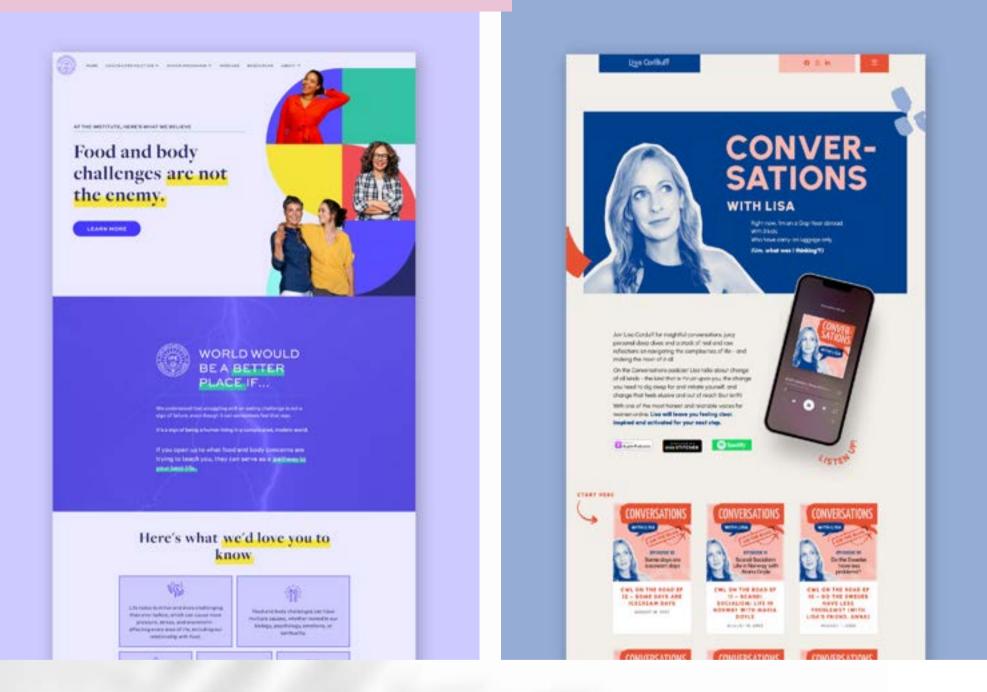

## Pat Two The Platform Site The custom website

Using visual branding created by us, we design whiplash worthy websites in WordPress or Squarespace, with the end user and client in mind.

Designed as Marketing Tools Easy to use drop and drag interface Focus on simplicity Training Handover Strong Brand Presence Memorable Experience

# Custom Brand Platform

#### **Including Brand Workshop and Visual Branding**

5 Page Website, built on your choice of WordPress of Squarespace.

e.g. Home, About, Contact, Work with Me, Praise, etc.

Blog Post Template and Blog Feed.