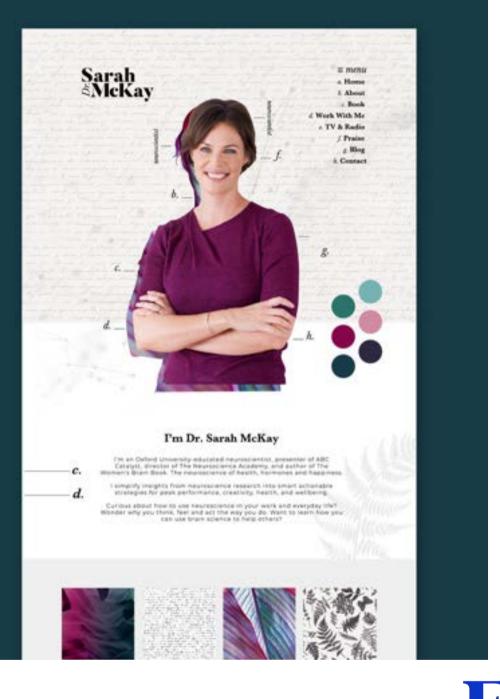

## Pat Two The Platform Site The custom website

Using visual branding created by us, we design whiplash worthy websites in WordPress or Squarespace, with the end user and client in mind.

Designed as Marketing Tools Easy to use drop and drag interface Focus on simplicity Training Handover Strong Brand Presence Memorable Experience

# Custom Brand Platform

#### **Including Brand Workshop and Visual Branding**

5 Page Website, built on your choice of WordPress of Squarespace.

e.g. Home, About, Contact, Work with Me, Praise, etc.

Blog Post Template and Blog Feed.