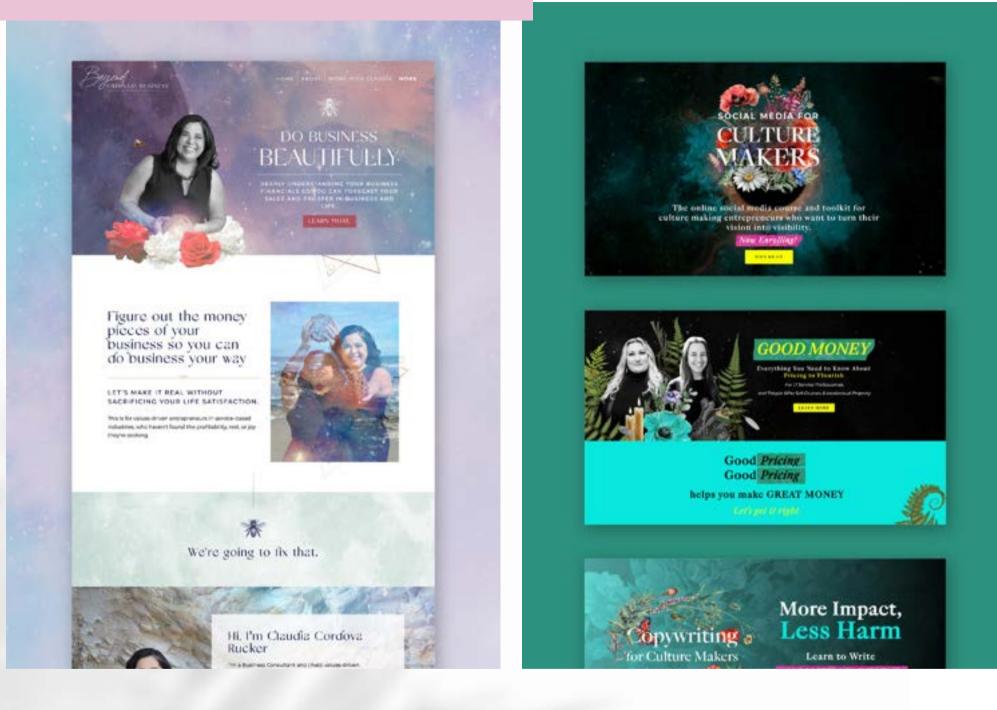

## Pat Two The Platform Site The custom website

Using visual branding created by us, we design whiplash worthy websites in WordPress or Squarespace, with the end user and client in mind.

Designed as Marketing Tools Easy to use drop and drag interface Focus on simplicity Training Handover Strong Brand Presence Memorable Experience

# Custom Brand Platform

#### **Including Brand Workshop and Visual Branding**

5 Page Website, built on your choice of WordPress of Squarespace.

e.g. Home, About, Contact, Work with Me, Praise, etc.

Blog Post Template and Blog Feed.